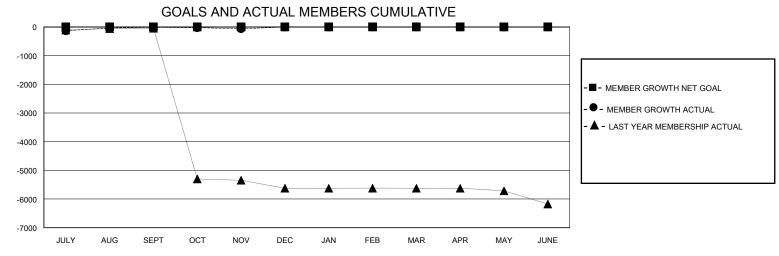

## District 3234D2

GMT: LOCATION INDIA GMT CA

| Clubs         |               |             |               | Members               |                        |                         |                                                    |  |
|---------------|---------------|-------------|---------------|-----------------------|------------------------|-------------------------|----------------------------------------------------|--|
|               | RESULTS FOR   | R 2023-2024 |               | RESULTS FOR 2023-2024 |                        |                         |                                                    |  |
| QUARTER       | NEW CLUB GOAL | NEW CLUBS   | DROPPED CLUBS | QUARTER MEME          | BER GROWTH NET<br>GOAL | MEMBER GROWTH<br>ACTUAL | DROPPED<br>MEMBERS ACTUAL<br>(including transfers) |  |
| JULY/AUG/SEPT | 0             | 4           | 3             | JULY/AUG/SEPT         | 0                      | 442                     | 398                                                |  |
| OCT/NOV/DEC   | 0             | 0           | 2             | OCT/NOV/DEC           | 0                      | 36                      | 82                                                 |  |
| JAN/FEB/MAR   | 0             | 0           | 0             | JAN/FEB/MAR           | 0                      | 0                       | 0                                                  |  |
| APR/MAY/JUNE  | 0             | 0           | 0             | APR/MAY/JUNE          | 0                      | 0                       | 0                                                  |  |